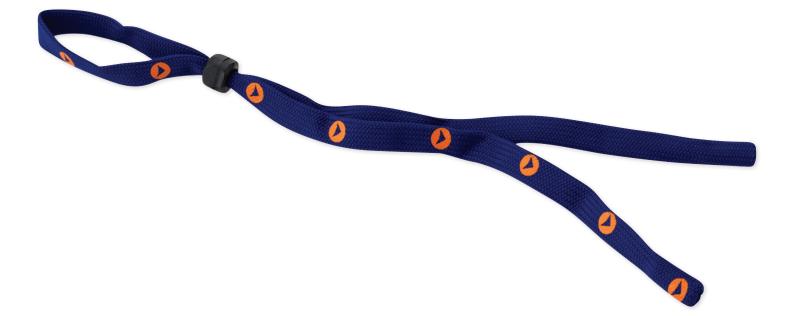

PROTECTIVE EYEWEAR SPECTACLE CORD

PRODUCT DATA SHEET: SC

PRODUCT CODE:

## **FEATURES AND BENEFITS**

- To suit any style of Pro Choice Safety Gear eyewear.

- Made from polycotton.

- Can be worn around neck for convenience.